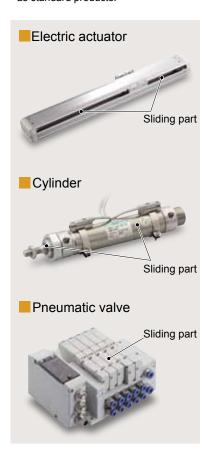

#### **FP1 Series**

Food grade lubricant (NSF H1) is used for flow paths and sliding parts.

\* Materials and dimensions are the same as standard products.

#### **FP2 Series**

In addition to the features of FP1, materials conforming to the Food Sanitation Act (resin/rubber) are used for the flow path part.

\* Materials and dimensions (except for the flow path part) are the same as standard products.

### FP3 Series

In addition to the features of FP2, its lubricants, materials, shapes, etc., are even more suitable for food manufacturing processes.

Avoid contamination from lubricants. Food grade lubricant (NSF H1) is used.