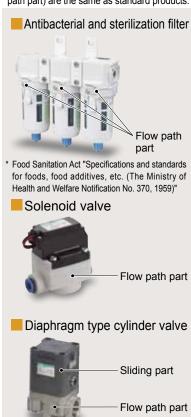

#### **FP1 Series**

Food grade lubricant (NSF H1) is used for flow paths and sliding parts.

\* Materials and dimensions are the same as standard products.

#### **FP2 Series**

In addition to the features of FP1, materials conforming to the Food Sanitation Act (resin/rubber) are used for the flow path part.

\* Materials and dimensions (except for the flow path part) are the same as standard products.

### FP3 Series

In addition to the features of FP2, its lubricants, materials, shapes, etc., are even more suitable for food manufacturing processes.

Avoid contamination from lubricants. Food grade lubricant (NSF H1) is used.