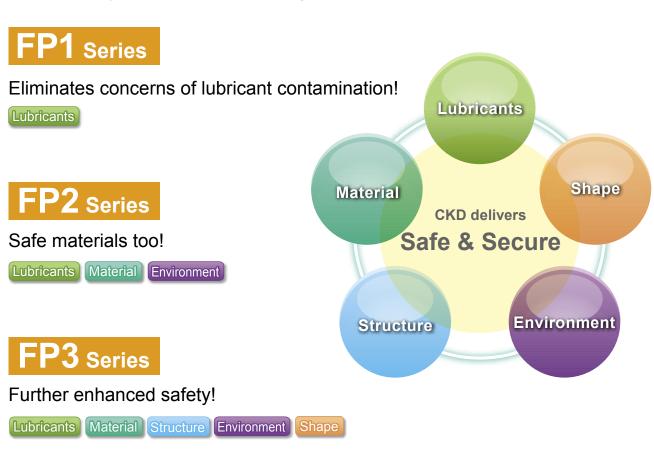

#### **FP1 Series**

Food grade lubricant (NSF H1) is used for flow paths and sliding parts.

\* Materials and dimensions are the same as standard products.

#### **FP2 Series**

In addition to the features of FP1, materials conforming to the Food Sanitation Act (resin/rubber) are used for the flow path part.

\* Materials and dimensions (except for the flow path part) are the same as standard products.

### FP3 Series

In addition to the features of FP2, its lubricants, materials, shapes, etc., are even more suitable for food manufacturing processes.

Avoid contamination from lubricants. Food grade lubricant (NSF H1) is used.