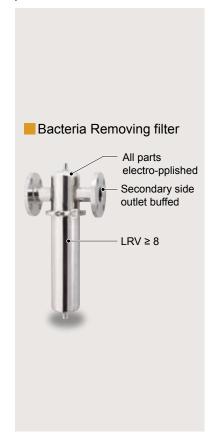

#### **FP2 Series**

In addition to the features of FP1, materials conforming to the Food Sanitation Act (resin/rubber) are used for the flow path part.

\* Materials and dimensions (except for the flow path part) are the same as standard products.

### FP3 Series

In addition to the features of FP2, its lubricants, materials, shapes, etc., are even more suitable for food manufacturing processes.

Avoid contamination from lubricants. Food grade lubricant (NSF H1) is used.